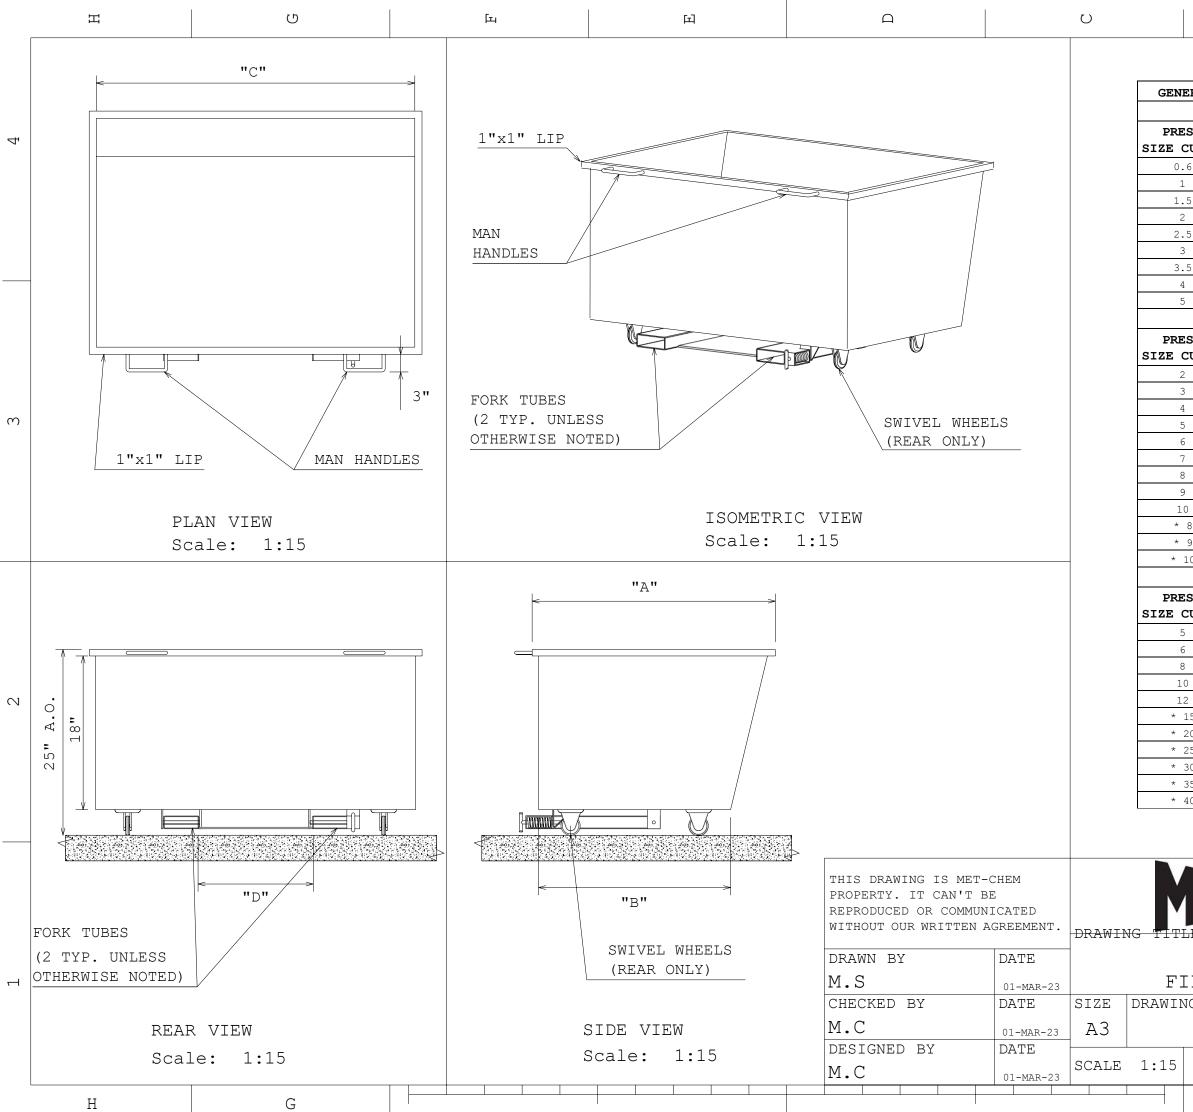

| - | ~ | 2 |
|---|---|---|
| ſ | T | 1 |
| F | - | - |

Ц

|                                                               | DIMENSIONS                                                                                                                                      |                                               | FILTER                                       |                                       | DOWD                            | STER                             |
|---------------------------------------------------------------|-------------------------------------------------------------------------------------------------------------------------------------------------|-----------------------------------------------|----------------------------------------------|---------------------------------------|---------------------------------|----------------------------------|
|                                                               | DUMPSTER                                                                                                                                        | FOR                                           | 470MM F                                      | RESS                                  |                                 |                                  |
| SS<br>CU/FT                                                   | "A"                                                                                                                                             | "B"                                           | "C                                           | "                                     | "                               | D"                               |
| 6                                                             | 30"                                                                                                                                             | 24"                                           | 20                                           | "                                     | N/A OI                          | NE FORE                          |
|                                                               | 30"                                                                                                                                             | 24"                                           | 25                                           | "                                     | N/A OI                          | NE FORI                          |
| 5                                                             | 30"                                                                                                                                             | 24"                                           | 31                                           |                                       | N/A OI                          | NE FORI                          |
|                                                               | 30"                                                                                                                                             | 24"                                           | 38                                           | "                                     | ļ                               | 5"                               |
| 5                                                             | 30"                                                                                                                                             | 24"                                           | 45                                           |                                       | 1                               | 5"                               |
|                                                               | 30"                                                                                                                                             | 24"                                           | 52                                           |                                       |                                 | 19                               |
| 5                                                             | 30"                                                                                                                                             | 24"                                           | 58                                           |                                       |                                 | 19                               |
|                                                               | 30"                                                                                                                                             | 24"                                           | 65                                           |                                       |                                 | 19                               |
|                                                               | 30"                                                                                                                                             | 24"                                           | 79                                           |                                       |                                 | 19                               |
|                                                               | DUMPSTER                                                                                                                                        | FOR                                           | 630MM P                                      | RESS                                  |                                 |                                  |
| SS<br>CU/FT                                                   | "A"                                                                                                                                             | "B"                                           | "C                                           | "                                     | "                               | D"                               |
|                                                               | 36"                                                                                                                                             | 30"                                           | 36                                           | "                                     |                                 | 3"                               |
|                                                               | 36"                                                                                                                                             | 30"                                           | 43                                           | "                                     | 10"                             |                                  |
|                                                               | 36"                                                                                                                                             | 30"                                           | 50                                           | "                                     | 17"                             |                                  |
|                                                               | 36"                                                                                                                                             | 30"                                           | 60                                           |                                       | 19"                             |                                  |
|                                                               | 36"                                                                                                                                             | 30"                                           | 66                                           | "                                     | 1                               | 9"                               |
|                                                               | 36"                                                                                                                                             | 30"                                           | 76                                           |                                       | 19"                             |                                  |
|                                                               | 36"                                                                                                                                             | 30"                                           | 82                                           |                                       |                                 | 9"                               |
|                                                               | 36"                                                                                                                                             | 30"                                           | 90                                           |                                       |                                 | 9"                               |
| )                                                             | 36"                                                                                                                                             | 30"                                           | 98                                           |                                       |                                 | 9"                               |
| 8                                                             | 36"                                                                                                                                             | 30"                                           | (2)4                                         |                                       |                                 | 1"                               |
| 9<br>LO                                                       | 36"                                                                                                                                             | 30"<br>30"                                    | (2) 4                                        |                                       |                                 | .5"<br>.8"                       |
| LU                                                            | 1 1                                                                                                                                             |                                               | 800MM F                                      |                                       | 1                               | 0                                |
|                                                               | DUMPSTER                                                                                                                                        |                                               |                                              |                                       |                                 |                                  |
| ~~                                                            |                                                                                                                                                 | "B"                                           | "C                                           | "                                     | "                               | D"                               |
| SS<br>CU/FT                                                   | "A"                                                                                                                                             |                                               |                                              | "                                     | 1                               | 1"                               |
|                                                               | 42"                                                                                                                                             | 36"                                           | 44                                           |                                       |                                 |                                  |
|                                                               |                                                                                                                                                 | 36"<br>36"                                    | 44<br>51                                     |                                       |                                 | 8"                               |
| CU/FT                                                         | 42"<br>42"<br>42"                                                                                                                               | 36"<br>36"                                    | 51<br>61                                     | "                                     | 1                               | 9"                               |
| <b>U/FT</b>                                                   | 42"<br>42"<br>42"<br>42"                                                                                                                        | 36"<br>36"<br>36"                             | 51<br>61<br>71                               | "                                     | 1                               | 9"<br>9"                         |
| <b>U/FT</b>                                                   | 42"<br>42"<br>42"<br>42"<br>42"                                                                                                                 | 36"<br>36"<br>36"<br>36"                      | 51<br>61<br>71<br>81                         | " " " " "                             | 1                               | 9"<br>9"<br>9"                   |
| 2<br>15                                                       | 42"       42"       42"       42"       42"       42"       42"       42"       42"                                                             | 36"<br>36"<br>36"<br>36"<br>36"               | 51<br>61<br>71<br>81<br>(2)4                 | " " " " " " " " " " " " " " " " " " " | 1<br>1<br>1<br>1                | 9"<br>9"<br>9"<br>3"             |
| 2<br>2<br>2<br>2<br>2<br>2<br>2<br>2<br>2<br>2<br>2<br>2<br>0 | 42"           42"           42"           42"           42"           42"           42"           42"           42"           42"           42" | 36"<br>36"<br>36"<br>36"<br>36"<br>36"        | 51<br>61<br>71<br>81<br>(2)4<br>(2)5         | " " " " " " " " " " " " " " " " " " " | 1<br>1<br>1<br>1<br>1           | 9"<br>9"<br>9"<br>3"<br>9"       |
| 2<br>2<br>2<br>2<br>2<br>2<br>2<br>2<br>2<br>2<br>2<br>2<br>5 | 42"       42"       42"       42"       42"       42"       42"       42"       42"       42"       42"       42"       42"                     | 36"<br>36"<br>36"<br>36"<br>36"<br>36"<br>36" | 51<br>61<br>71<br>81<br>(2)4<br>(2)5<br>(2)7 | " " " " " " " " " " " " " " " " " " " | 1<br>1<br>1<br>1<br>1<br>1<br>1 | 9"<br>9"<br>9"<br>3"<br>9"<br>9" |
| 2<br>2<br>2<br>2<br>2<br>2<br>2<br>2<br>2<br>2<br>2<br>2<br>0 | 42"           42"           42"           42"           42"           42"           42"           42"           42"           42"           42" | 36"<br>36"<br>36"<br>36"<br>36"<br>36"        | 51<br>61<br>71<br>81<br>(2)4<br>(2)5         | " " " " " " " " " " " " " " " " " " " | 1<br>1<br>1<br>1<br>1<br>1<br>1 | 9"<br>9"<br>9"<br>3"<br>9"       |

GA-8001-300

SHEET

А

В

1

А

1/2

3